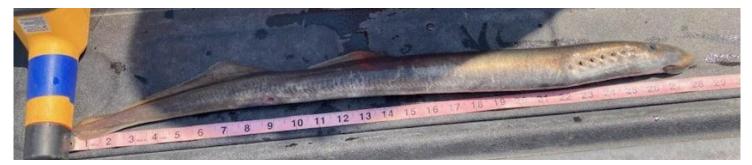

## SUBJECT: 23TDA07The Dalles Dam East Ladder Pacific Lamprey Tube Trap Mortalities

On Monday morning 03 July 2023 CRITFC staff found two Pacific Lamprey mortalities in the East Fish Ladder lamprey tube traps. The fish were collected at The Dalles Dam on 03 July for the CRITFC-Tribal translocation program. The cause of death is unknown. Photos of the fresh mortalities were taken at the time of removal from the trap and are attached. The individuals were scanned for PIT tags and frozen for potential future pathogen evaluation.

- A. Species Pacific Lamprey (*Entosphenus tridentatus*)
- B. Origin unknown
- C. Length 28" and 25"
- D. Marks and tags none
- E. Marks and Injuries found on carcass none
- F. Cause and Time of Death unknown
- G. Future and Preventative Measures none