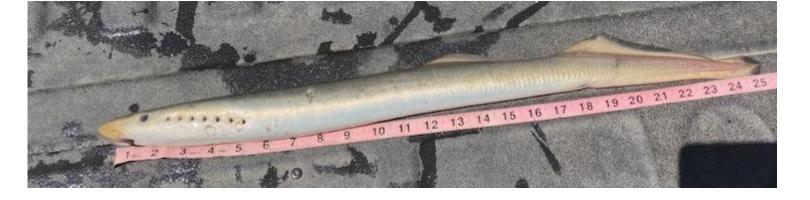

## SUBJECT: 23TDA07The Dalles Dam East Ladder Pacific Lamprey Tube Trap Mortalities

On Monday morning 03 July 2023 CRITFC staff found two Pacific Lamprey mortalities in the East Fish Ladder lamprey tube traps. The fish were collected at The Dalles Dam on 03 July for the CRITFC-Tribal translocation program. The cause of death is unknown. Photos of the fresh mortalities were taken at the time of removal from the trap and are attached. The individuals were scanned for PIT tags and frozen for potential future pathogen evaluation.

- A. Species Pacific Lamprey (*Entosphenus tridentatus*)
- B. Origin unknown
- C. Length 28" and 25"
- D. Marks and tags none
- E. Marks and Injuries found on carcass none
- F. Cause and Time of Death unknown
- G. Future and Preventative Measures none