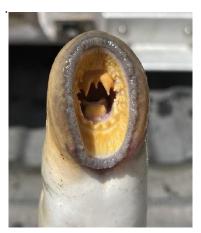

## SUBJECT: 23TDA07The Dalles Dam East Ladder Pacific Lamprey Tube Trap Mortalities

On Monday morning 03 July 2023 CRITFC staff found two Pacific Lamprey mortalities in the East Fish Ladder lamprey tube traps. The fish were collected at The Dalles Dam on 03 July for the CRITFC-Tribal translocation program. The cause of death is unknown. Photos of the fresh mortalities were taken at the time of removal from the trap and are attached. The individuals were scanned for PIT tags and frozen for potential future pathogen evaluation.

- A. Species Pacific Lamprey (*Entosphenus tridentatus*)
- B. Origin unknown
- C. Length 28" and 25"
- D. Marks and tags none
- E. Marks and Injuries found on carcass none
- F. Cause and Time of Death unknown
- G. Future and Preventative Measures none