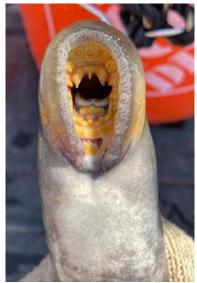

## SUBJECT: 23TDA07The Dalles Dam East Ladder Pacific Lamprey Tube Trap Mortalities

On Monday morning 03 July 2023 CRITFC staff found two Pacific Lamprey mortalities in the East Fish Ladder lamprey tube traps. The fish were collected at The Dalles Dam on 03 July for the CRITFC-Tribal translocation program. The cause of death is unknown. Photos of the fresh mortalities were taken at the time of removal from the trap and are attached. The individuals were scanned for PIT tags and frozen for potential future pathogen evaluation.

- A. Species Pacific Lamprey (*Entosphenus tridentatus*)
- B. Origin unknown
- C. Length 28" and 25"
- D. Marks and tags none
- E. Marks and Injuries found on carcass none
- F. Cause and Time of Death unknown
- G. Future and Preventative Measures none